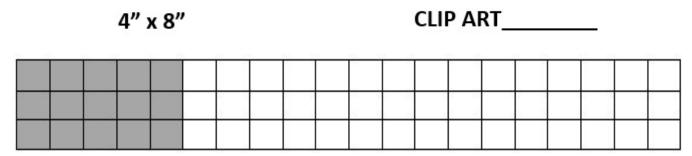

## **Engraved Bricks**

Please do not write in shaded area if you are getting clip art on your brick.

4″ x 8″

|  |  |  |  |  |  |  |  |  | 6 - 5<br>16 - 5 |
|--|--|--|--|--|--|--|--|--|-----------------|
|  |  |  |  |  |  |  |  |  |                 |