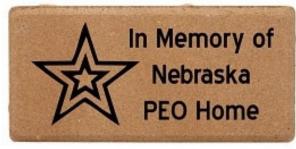

| 503  | In Honor of |
|------|-------------|
| Eggs | Nebraska    |
| de   | PEO Home    |

4" x 8" Red

## 4" x 8" Tan

| Brick Size         | Price with Text | Price with Text &<br>Logo |
|--------------------|-----------------|---------------------------|
| 4" x 8" Red or Tan | \$150           | \$160                     |